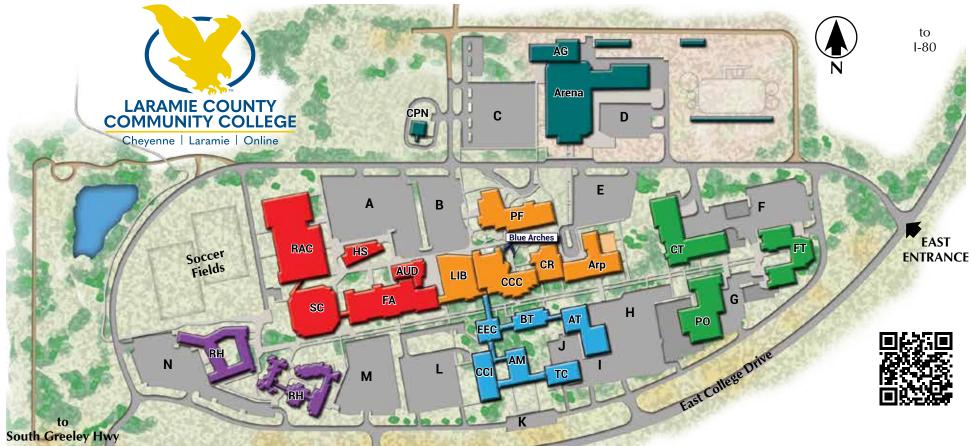

### WEST ENTRANCE

Administration (AM) **Business Services** President's Office Andrikopoulos Business & Tech (BT) Arena Arp

Children's Discovery Center

Auto Tech (AT)

**Boyd Agriculture (AG)** 

**Career & Technical (CT)** Adult Career & Education System Advanced Material & Manufacturing Center

# **Ctr for Conferences & Institutes (CCI)** Boys & Girls Club

#### **Central Plant North (CPN)**

## **Clav Pathfinder (PF)**

ANB Bank Leadership Center Bookstore **Campus Safety** Counseling & Campus Wellness **Enrollment Services** GEAR UP Student Hub Student Success Coaches Exam Lab UW Laramie County Extension Office of Student Accommodations 1400 E. College Drive • Cheyenne, Wyoming 82007 307.778.LCCC · lccc.wy.edu

# **College Community Ctr (CCC)**

Dining Room Playhouse Student Lounge

# **Crossroads (CR)**

Human Resources Student Computer Ctr/Support Desk Student Engagement

## **Education & Enrichment Ctr (EEC)**

Fine Arts (FA) LCCC Foundation

Marketing & Communications

Flex Tech (FT) WHP Academy

# Ludden Library (LIB)

**Plant Operations (PO)** Prentice/Surbrugg Health Sciences (HS) **Recreation & Athletics Complex (RAC)** 

**Residence Halls** Merrell Student Activity Lounge

Science Ctr (SC) **Dental Hygiene Clinic** 

Surbrugg/Prentice Aud (AUD) Esther & John Clay Fine Art Gallery

**Training Ctr (TC)**