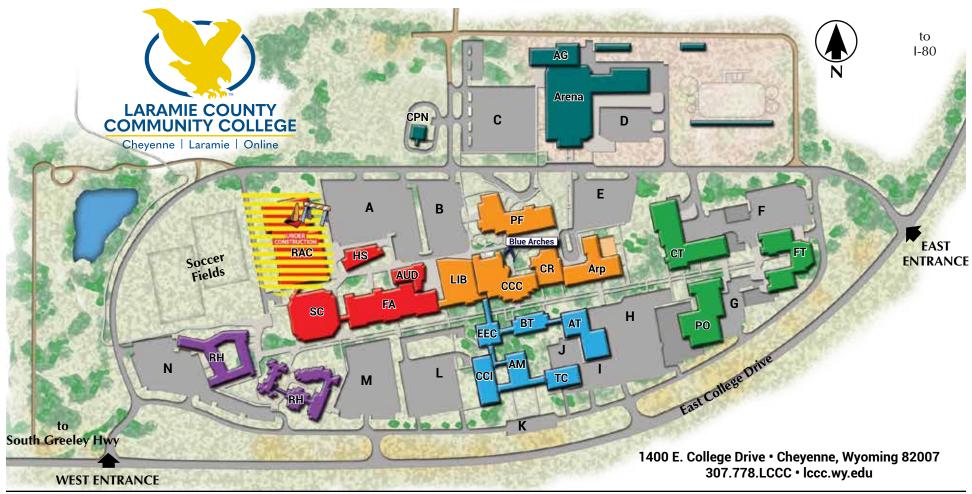

**Administration (AM)** 

Business Services President's Office

**Andrikopoulos Business & Tech (BT)** 

### Arena

#### Arp

Children's Discovery Center

**Auto Tech (AT)** 

**Boyd Agriculture (AG)** 

**Career & Technical (CT)** 

Adult Career & Education System Advanced Material & Manufacturing Center Ctr for Conferences & Institutes (CCI) Boys & Girls Club

## **Central Plant North (CPN)**

# **Clay Pathfinder (PF)**

ANB Bank Leadership Center Bookstore

Campus Safety

Counseling & Campus Wellness

**Enrollment Services** 

GEAR UP

Student Hub

**Student Success Coaches** 

Exam Lab

Laramie County Extension

Office of Student Accommodations UW Extension

# **College Community Ctr (CCC)**

Dining Room Playhouse

Student Lounge

### Crossroads (CR)

Human Resources

Student Computer Ctr/Support Desk Student Engagement & Diversity

### **Education & Enrichment Ctr (EEC)**

# Fine Arts (FA)

LCCC Foundation
Marketing & Communications

Flex Tech (FT)

WHP Academy

### **Ludden Library (LIB)**

**Plant Operations (PO)** 

**Prentice/Surbrugg Health Sciences (HS)** 

**Recreation & Athletics Complex (RAC)** 

#### **Residence Halls**

Merrell Student Activity Lounge

# Science Ctr (SC)

Dental Hygiene Clinic

## **Surbrugg/Prentice Aud (AUD)**

Esther & John Clay Fine Art Gallery

**Training Ctr (TC)**