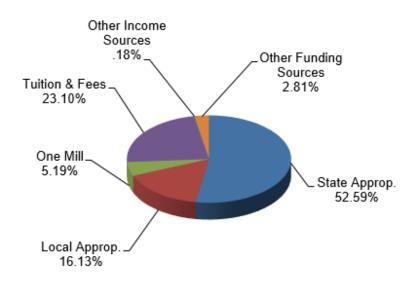

### **FY2019-2020 REVENUES**

| ITEM                  | APPROVED<br>2019-2020<br>BUDGET | PERCENT<br>OF<br>BUDGET |
|-----------------------|---------------------------------|-------------------------|
| Revenues              |                                 |                         |
| State Appropriations  | \$ 25,538,505                   | 52.59%                  |
| Local Appropriations  | 7,832,250                       | 16.13%                  |
| One Mill              | 2,521,782                       | 5.19%                   |
| Tuition & Fees        | 11,220,391                      | 23.10%                  |
| Other Income Sources  | 82,996                          | 0.18%                   |
| Other Funding Sources | 1,368,265                       | 2.81%                   |
| Total Revenues        | \$ 48,564,189                   | 100.00%                 |