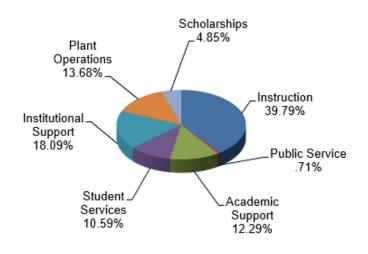

| ITEM                          | APPROVED<br>2019-2020<br>BUDGET | PERCENT<br>OF<br>BUDGET |
|-------------------------------|---------------------------------|-------------------------|
| Expenditures by Program       |                                 |                         |
| Instruction                   | \$ 19,361,708                   | 39.87%                  |
| Public Service                | 327,143                         | 0.67%                   |
| Academic Support              | 5,694,729                       | 11.73%                  |
| Total Instructional Programs  | \$ 25,383,580                   | 52.27%                  |
| Student Services              | \$ 5,071,341                    | 10.44%                  |
| Institutional Support         | 8,949,315                       | 18.43%                  |
| Plant Operations              | 7,003,503                       | 14.42%                  |
| Scholarships                  | 2,156,450                       | 4.44%                   |
| Total Expenditures by Program | \$ 48,564,189                   | 100.00%                 |