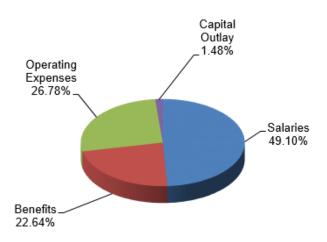

### FY2019-2020 EXPENDITURES BY SERIES

| ITEM                         | APPROVED<br>2019-2020<br>BUDGET | PERCENT<br>OF<br>BUDGET |
|------------------------------|---------------------------------|-------------------------|
| Expenditures by Series       |                                 |                         |
| Salaries                     | \$ 23,659,228                   | 48.72%                  |
| Benefits                     | 10,741,682                      | 22.12%                  |
| Operating Expenses           | 12,893,717                      | 26.55%                  |
| Capital Outlay               | 1,269,562                       | 2.61%                   |
| Total Expenditures by Series | \$ 48,564,189                   | 100.00%                 |