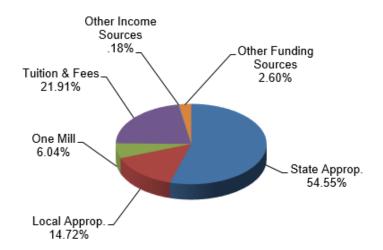

# FY2018-2019 REVENUES

| ITEM                  | ESTIMATED<br>2017-2018<br>ACTUALS | PERCENT<br>OF<br>BUDGET | ITEM                  | APPROVED<br>2018-2019<br>BUDGET | PERCENT<br>OF<br>BUDGET |
|-----------------------|-----------------------------------|-------------------------|-----------------------|---------------------------------|-------------------------|
| Revenues              |                                   |                         | Revenues              |                                 |                         |
| State Appropriations  | \$ 24,636,994                     | 56.72%                  | State Appropriations  | \$ 25,435,234                   | 54.55%                  |
| Local Appropriations  | 6,877,186                         | 15.83%                  | Local Appropriations  | 6,863,386                       | 14.72%                  |
| One Mill              | 1,719,296                         | 3.96%                   | One Mill              | 2,814,441                       | 6.04%                   |
| Tuition & Fees        | 10,014,576                        | 23.05%                  | Tuition & Fees        | 10,216,091                      | 21.91%                  |
| Other Income Sources  | 191,093                           | 0.44%                   | Other Income Sources  | 82,996                          | 0.18%                   |
| Other Funding Sources | 0                                 | 0.00%                   | Other Funding Sources | 1,219,310                       | 2.60%                   |
| Total Revenues        | \$ 43,439,145                     | 100.00%                 | Total Revenues        | \$ 46,631,458                   | 100.00%                 |