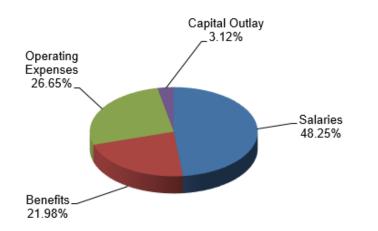

# FY2018-2019 EXPENDITURES BY SERIES

| ITEM                         | ESTIMATED<br>2017-2018<br>ACTUALS | PERCENT<br>OF<br>BUDGET |
|------------------------------|-----------------------------------|-------------------------|
| Expenditures by Series       |                                   |                         |
| Salaries                     | \$ 20,574,997                     | 48.34%                  |
| Benefits                     | 9,570,969                         | 22.49%                  |
| Operating Expenses           | 11,850,211                        | 27.84%                  |
| Capital Outlay               | 569,629                           | 1.33%                   |
| Total Expenditures by Series | \$ 42,565,807                     | 100.00%                 |

| ITEM                         | APPROVED<br>2018-2019<br>BUDGET | PERCENT<br>OF<br>BUDGET |
|------------------------------|---------------------------------|-------------------------|
| Expenditures by Series       |                                 |                         |
| Salaries                     | \$ 22,499,836                   | 48.25%                  |
| Benefits                     | 10,250,779                      | 21.98%                  |
| Operating Expenses           | 12,427,974                      | 26.65%                  |
| Capital Outlay               | 1,452,869                       | 3.12%                   |
| Total Expenditures by Series | \$ 46,631,458                   | 100.00%                 |