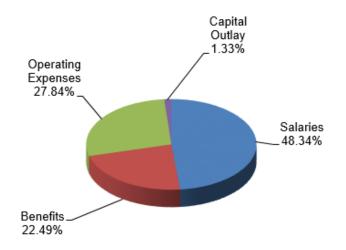

# FY2018-2019 EXPENDITURES BY SERIES

| ITEM                         | ESTIMATED<br>2017-2018<br>ACTUALS | PERCENT<br>OF<br>BUDGET |
|------------------------------|-----------------------------------|-------------------------|
| Expenditures by Series       |                                   |                         |
| Salaries                     | \$ 20,574,997                     | 48.34%                  |
| Benefits                     | 9,570,969                         | 22.49%                  |
| Operating Expenses           | 11,850,211                        | 27.84%                  |
| Capital Outlay               | 569,629                           | 1.33%                   |
| Total Expenditures by Series | \$ 42,565,807                     | 100.00%                 |

| ITEM                         | APPROVED<br>2018-2019<br>BUDGET | PERCENT<br>OF<br>BUDGET |
|------------------------------|---------------------------------|-------------------------|
| Expenditures by Series       |                                 |                         |
| Salaries                     | \$ 22,499,836                   | 48.25%                  |
| Benefits                     | 10,250,779                      | 21.98%                  |
| Operating Expenses           | 12,427,974                      | 26.65%                  |
| Capital Outlay               | 1,452,869                       | 3.12%                   |
| Total Expenditures by Series | \$ 46,631,458                   | 100.00%                 |