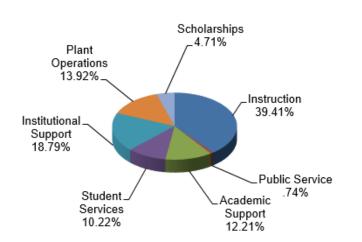

# FY2017-2018 EXPENDITURES BY PROGRAM

| ITEM                       | ESTIMATED<br>2017-2018<br>ACTUALS | PERCENT<br>OF<br>BUDGET |
|----------------------------|-----------------------------------|-------------------------|
| Expenditures by Program    |                                   |                         |
| ction                      | \$ 16,776,507                     | 39.41%                  |
| : Service                  | 313,608                           | 0.74%                   |
| emic Support               | 5,198,369                         | 12.21%                  |
| tal Instructional Programs | \$ 22,288,484                     | 52.36%                  |

| Total Expenditures by Program | \$ 42,565,807 | 100.00% |
|-------------------------------|---------------|---------|
| Scholarships                  | 2,001,643     | 4.71%   |
| Plant Operations              | 5,926,196     | 13.92%  |
| Institutional Support         | 7,999,829     | 18.79%  |
| Student Services              | \$ 4,349,653  | 10.22%  |
| Total Instructional Programs  | \$ 22,288,484 | 52.36%  |