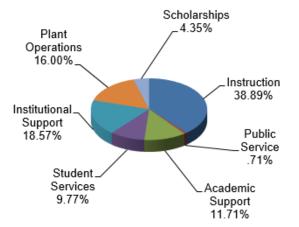

|      | APPROVED  | PERCENT |
|------|-----------|---------|
| ITEM | 2018-2019 | OF      |
|      | BUDGET    | BUDGET  |

## Expenditures by Program

| Instruction                   | \$ 18,133,449 | 38.89%  |
|-------------------------------|---------------|---------|
| Public Service                | 331,616       | 0.71%   |
| Academic Support              | 5,458,464     | 11.71%  |
| Total Instructional Programs  | \$ 23,923,529 | 51.31%  |
| Student Services              | \$ 4,555,065  | 9.77%   |
| Institutional Support         | 8,660,159     | 18.57%  |
| Plant Operations              | 7,461,296     | 16.00%  |
| Scholarships                  | 2,031,409     | 4.35%   |
| Total Expenditures by Program | \$ 46,631,458 | 100.00% |

Instruction Public Service Academic Support