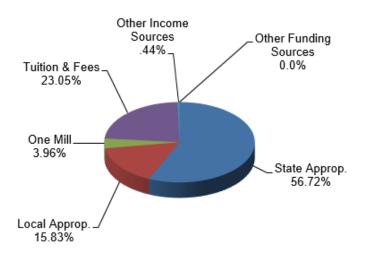

# FY2017-2018 REVENUES

# FY2018-2019 REVENUES

| ITEM                  | ESTIMATED<br>2017-2018<br>ACTUALS | PERCENT<br>OF<br>BUDGET | ITEM                  | APPROVED<br>2018-2019<br>BUDGET | PERCENT<br>OF<br>BUDGET |
|-----------------------|-----------------------------------|-------------------------|-----------------------|---------------------------------|-------------------------|
| Revenues              |                                   |                         | Revenues              |                                 |                         |
| State Appropriations  | \$ 24,636,994                     | 56.72%                  | State Appropriations  | \$ 25,435,234                   | 54.55%                  |
| Local Appropriations  | 6,877,186                         | 15.83%                  | Local Appropriations  | 6,863,386                       | 14.72%                  |
| One Mill              | 1,719,296                         | 3.96%                   | One Mill              | 2,814,441                       | 6.04%                   |
| Tuition & Fees        | 10,014,576                        | 23.05%                  | Tuition & Fees        | 10,216,091                      | 21.91%                  |
| Other Income Sources  | 191,093                           | 0.44%                   | Other Income Sources  | 82,996                          | 0.18%                   |
| Other Funding Sources | 0                                 | 0.00%                   | Other Funding Sources | 1,219,310                       | 2.60%                   |
| Total Revenues        | \$ 43,439,145                     | 100.00%                 | Total Revenues        | \$ 46,631,458                   | 100.00%                 |