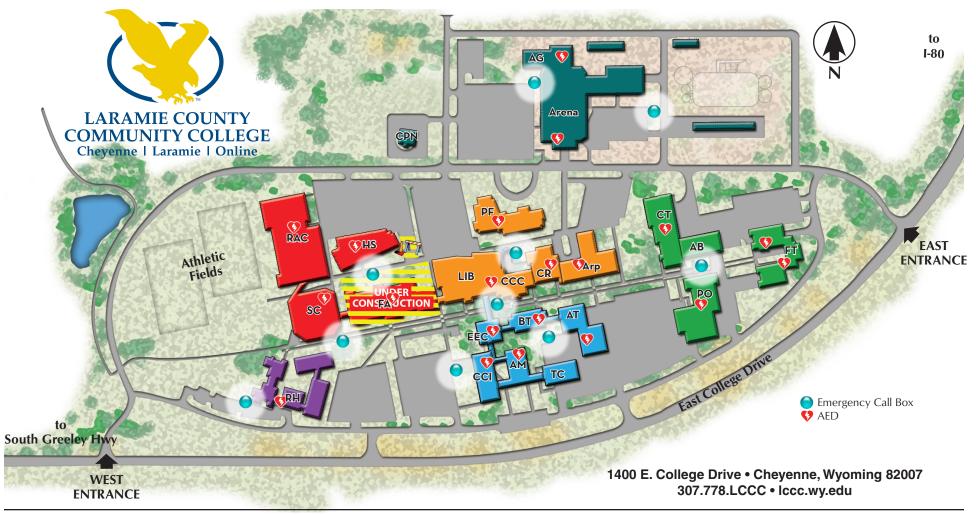

### **Administration (AM)**

Business Services Human Resources President's Office

Andrikopoulos Business & Technology (BT)

Arena (Aren)

Arp (Arp)

Children's Discovery Center

## **Auto Body (AB)**

UW Manufacturing-Works / PTAC / SBDC

# **Auto Tech (AT)**

Campus Safety

**Boyd Agriculture (AG)** 

Career & Technical (CT)

ACES

Center for Conferences & Institutes (CCI)

Boys & Girls Club

**Central Plant North (CPN)** 

### **Clay Pathfinder (PF)**

Admissions

ANB Bank Leadership Center Student Planning & Success Advising / Career Center / TRIO SSS

Bookstore

Cashier / Student Accounts Counseling & Campus Wellness Disability Support Services Exam Lab & Testing Center Student Hub

Financial Aid / Student Records UW LC Extension /

Outreach School / UW TRIO

## **College Community Ctr (CCC)**

Dining Room Playhouse Student Lounge

**Crossroads (CR)** 

High School Programs Student Computer Ctr/Support Desk Student Life

**Education & Enrichment Ctr (EEC)** 

Fine Arts (FA)

**UNDER CONSTRUCTION** 

### Flex Tech (FT)

LCCC Foundation

Prentice/Surbrugg Health Science (HS)

**Ludden Library (LIB)** 

Plant Operations (PO)

Recreation & Athletic Complex (RAC)

Residence Halls (RH)

Science Ctr (SC)

**Training Ctr (TC)**