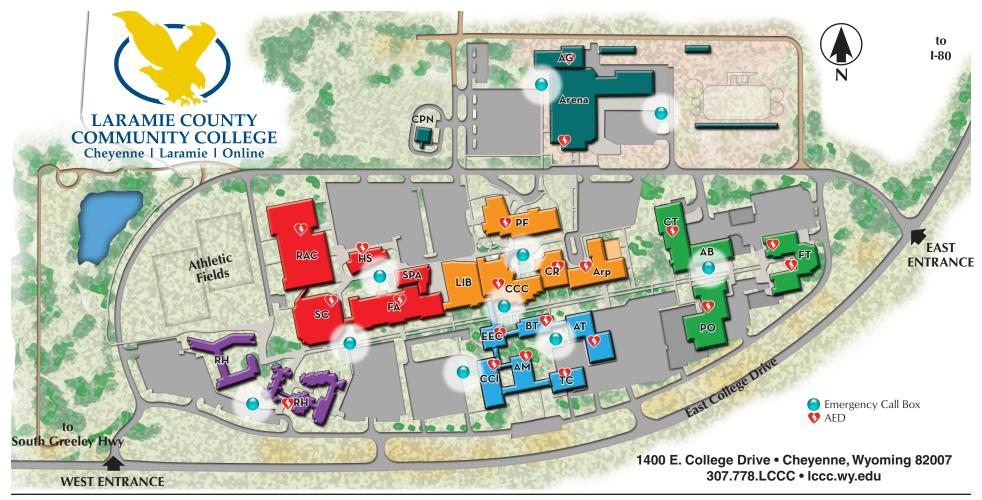

#### **Administration (AM)**

Business Services Human Resources President's Office

Andrikopoulos Business & Technology (BT)

Arena (Aren)

Arp (Arp)

Children's Discovery Center

### **Auto Body (AB)**

UW Manufacturing-Works / PTAC / SBDC

## **Auto Tech (AT)**

Campus Safety

#### **Boyd Agriculture (AG)**

Career & Technical (CT) ACES

Center for Conferences & Institutes (CCI)

Boys & Girls Club

**Central Plant North (CPN)** 

## **Clay Pathfinder (PF)**

Admissions

ANB Bank Leadership Center Student Planning & Success Advising / Career Center / TRIO SSS

Bookstore

Cashier / Student Accounts Counseling & Campus Wellness Disability Support Services Exam Lab & Testing Center Student Hub

Financial Aid / Student Records UW LC Extension /

Outreach School / UW TRIO

# **College Community Ctr (CCC)**

Dining Room Playhouse Student Lounge

# **Crossroads (CR)**

High School Programs Student Computer Ctr/Support Desk Student Life

## **Education & Enrichment Ctr (EEC)**

## Fine Arts (FA)

Campus Printing LCCC Foundation Public Relations

Flex Tech (FT)

### Prentice/Surbrugg Health Science (HS)

**Ludden Library (LIB)** 

**Plant Operations (PO)** 

# Recreation & Athletic Complex (RAC)

**Residence Halls (RH)** 

Science Ctr (SC)

# **Surbrugg Prentice Auditorium** (SPA)

Esther & John Clay Art Gallery

**Training Ctr (TC)**